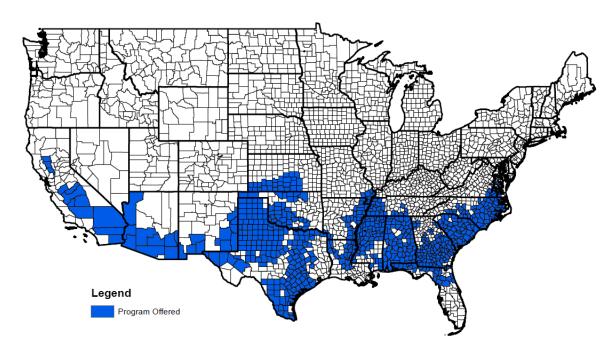

## **ACTION:**

By the close of business today, the following materials will be available on the RMA Web site (<a href="http://www.rma.usda.gov">http://www.rma.usda.gov</a>):

- Stacked Income Protection Plan Cotton Crop Provisions
- Stacked Income Protection Plan Underwriting Standards Handbook
- Map of counties where STAX will be available (also attached)
- A training presentation summarizing how STAX functions (a similar presentation for the Supplemental Coverage Option (SCO) will also be available)