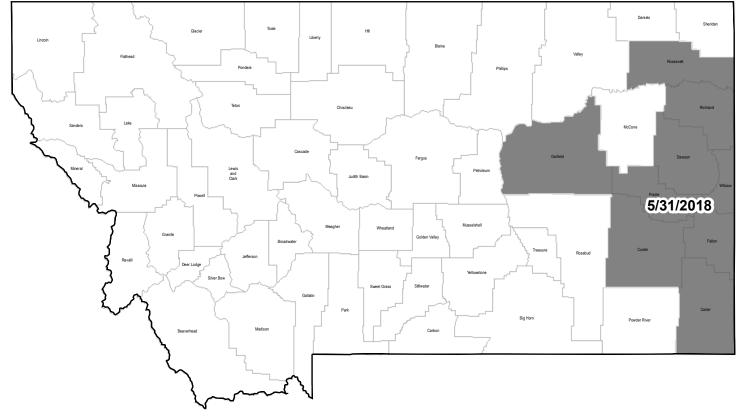

## **Montana**

## Corn - Silage - Non-Irrigated

Commodity - 41
Type Code - 26
Practice - 3
Insurance Plan:
1 - Yield Protection
2 - Revenue Protection
3 - Rev Protect w/ Harvest Exclusion

## 2018 Final Plant Dates

**Federal Crop Insurance** 

No Program

Planted acreage in a "No Program" county may be insurable by written agreement.

## **USDA Risk Management Agency**

Map Creation Date: February 14, 2018 Map Projection: Web Mercator

**RMA Business Analytics Division** 

The information displayed in this map is intended as an aid in displaying data provided or stored by the Risk Management Agency. It does not modify, replace or supersede any USDA published policy provisions or procedures.