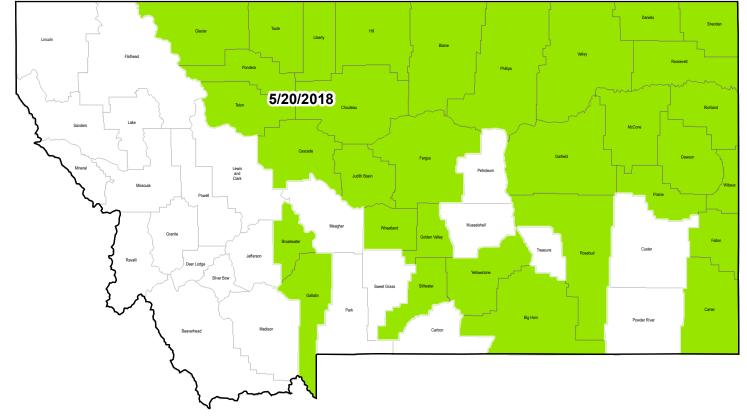

## **Dry Peas - Chickpeas**

Commodity - 67
Type Code - 90, 91 & 92
Practice - All
Insurance Plan:
All

## 2018 Final Plant Dates

**Federal Crop Insurance** 

No Program

Planted acreage in a "No Program" county may be insurable by written agreement.

## **USDA Risk Management Agency**

Map Creation Date: February 14, 2018

Map Projection: Web Mercator

**RMA Business Analytics Division** 

The information displayed in this map is intended as an aid in displaying data provided or stored by the Risk Management Agency. It does not modify, replace or supersede any USDA published policy provisions or procedures.