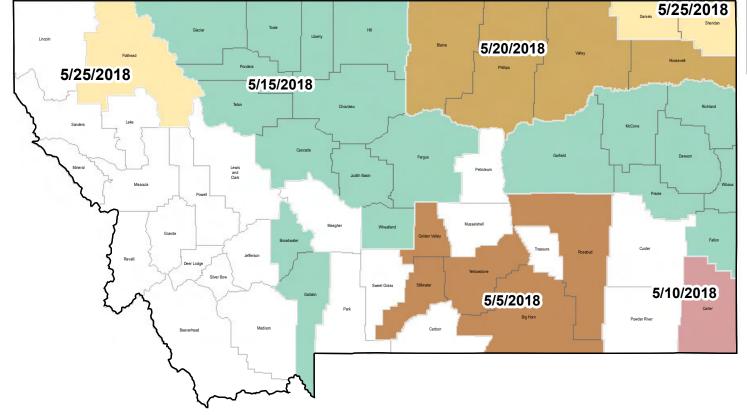

## Montana Dry Peas - Smooth Green/Yellow, Austrian, Forage/Feed for Seed

Commodity - 67
Type Code - 89, 95, 97
Practice - All
Insurance Plan:

## 2018 Final Plant Dates

## **Federal Crop Insurance**

No Program

Planted acreage in a "No Program" county may be insurable by written agreement.

## **USDA Risk Management Agency**

Map Creation Date: February 14, 2018
Map Projection: Web Mercator

**RMA Business Analytics Division** 

The information displayed in this map is intended as an aid in displaying data provided or stored by the Risk Management Agency. It does not modify, replace or supersede any USDA published policy provisions or procedures.