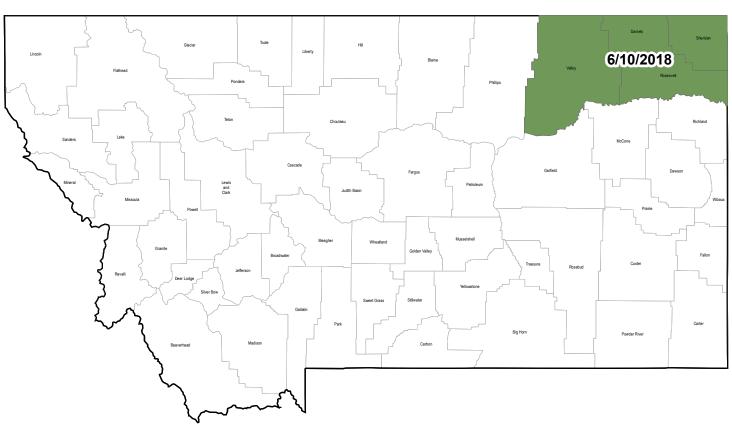

## 2018 Final Plant Dates Federal Crop Insurance

No Program

Planted acreage in a "No Program" county may be insurable by written agreement.

## **USDA Risk Management Agency**

Map Creation Date: February 14, 2018 Map Projection: Web Mercator

**RMA Business Analytics Division** 

The information displayed in this map is intended as an aid in displaying data provided or stored by the Risk Management Agency. It does not modify, replace or supersede any USDA published policy provisions or procedures.

USDA Risk Management Agency's 2018 crop year sales, planting and reporting dates are published on the County Actuarial Table Special Provisions of Insurance document in the Actuarial Information Browser at http://webapp.rma.usda.gov/apps/actuarialinformationbrowser2018/CropCriteria.aspx