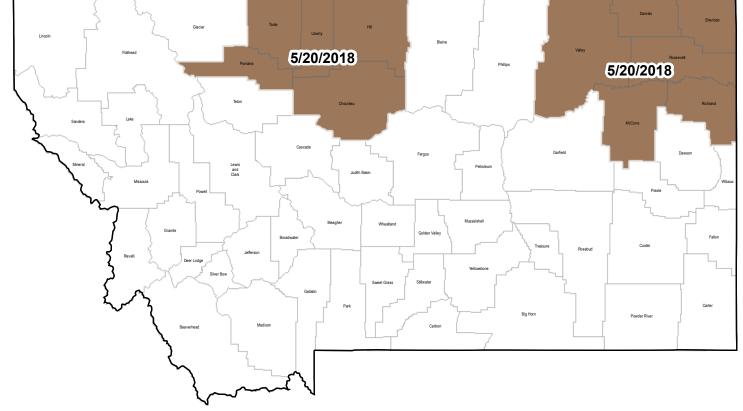

Montana Mustard

Commodity - 69 Type Code - All Practice - All Insurance Plan: 90 - APH

## 2018 Final Plant Dates

**Federal Crop Insurance** 

## No Program

Planted acreage in a "No Program" county may be insurable by written agreement.