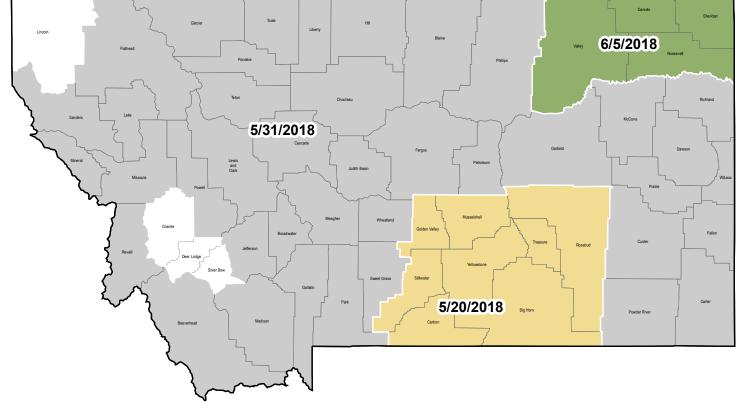

## 2018 Final Plant Dates

USDA Risk Management Agency's 2018 crop year sales, planting and reporting dates are published on the County Actuarial Table Special Provisions of Insurance document in the Actuarial Information Browser at http://webapp.rma.usda.gov/apps/actuarialinformationbrowser2018/CropCriteria.aspx