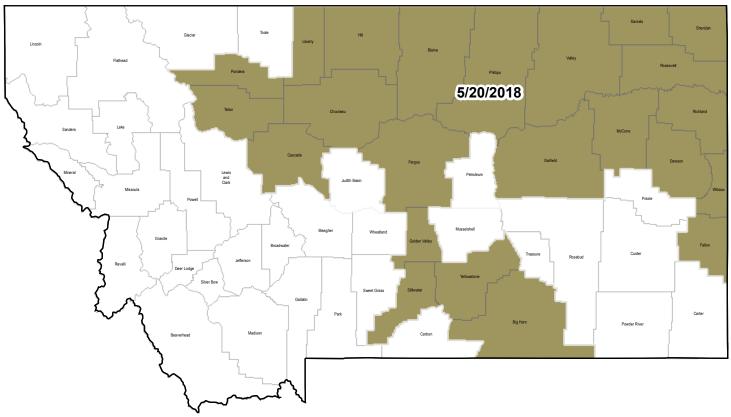

## Safflower

Commodity - 49 Type Code - 997 Practice - All Insurance Plan: 90 - APH

## 2018 Final Plant Dates

**Federal Crop Insurance** 

No Program

Planted acreage in a "No Program" county may be insurable by written agreement.

USDA Risk Management Agency's 2018 crop year sales, planting and reporting dates are published on the County Actuarial Table Special Provisions of Insurance document in the Actuarial Information Browser at http://webapp.rma.usda.gov/apps/actuarialinformationbrowser2018/CropCriteria.aspx