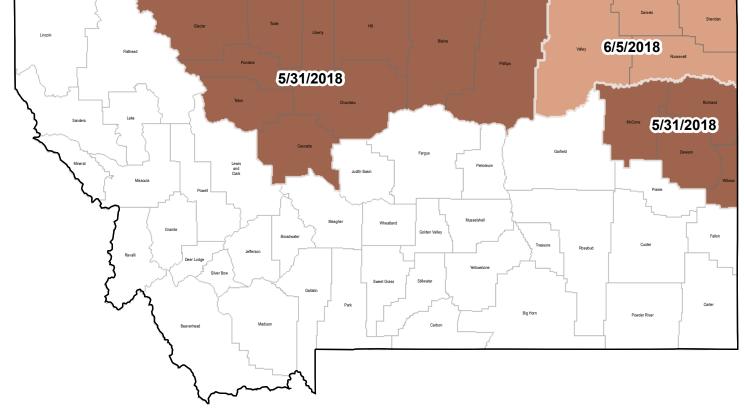

## 2018 Final Plant Dates

### **USDA Risk Management Agency**

Map Creation Date: February 14, 2018 Map Projection: Web Mercator

**RMA Business Analytics Division** 

The information displayed in this map is intended as an aid in displaying data provided or stored by the Risk Management Agency. It does not modify, replace or supersede any USDA published policy provisions or procedures.