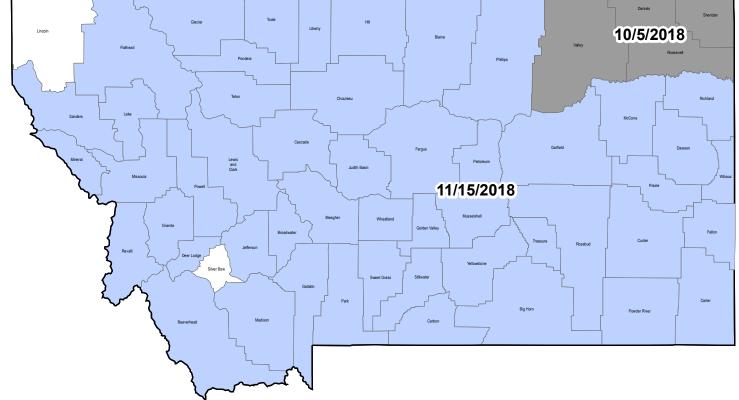

### **2018 Final Plant Dates**

### **Federal Crop Insurance**

No Program

Planted acreage in a "No Program" county may be insurable by written agreement.

### **USDA Risk Management Agency**

Map Creation Date: February 14, 2018 Map Projection: Web Mercator

**RMA Business Analytics Division** 

The information displayed in this map is intended as an aid in displaying data provided or stored by the Risk Management Agency. It does not modify, replace or supersede any USDA published policy provisions or procedures.

USDA Risk Management Agency's 2018 crop year sales, planting and reporting dates are published on the County Actuarial Table Special Provisions of Insurance document in the Actuarial Information Browser at http://webapp.rma.usda.gov/apps/actuarialinformationbrowser2018/CropCriteria.aspx