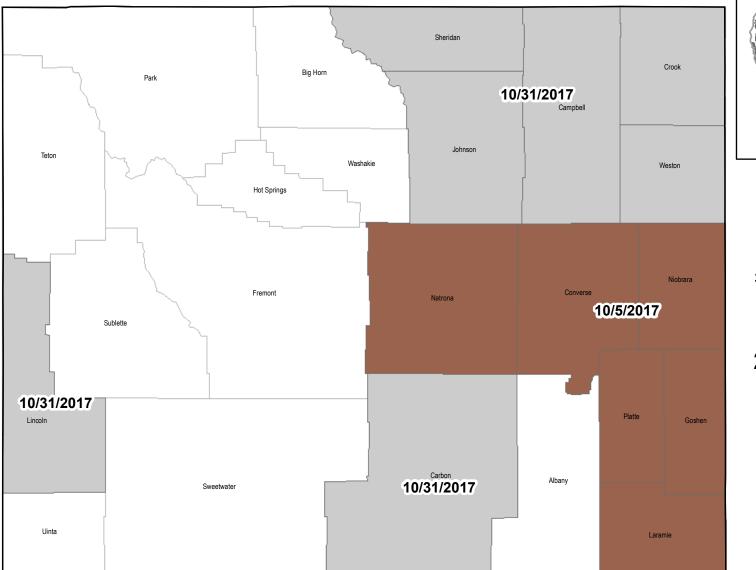

## Wyoming

## **Wheat - Winter**

The information displayed in this map is intended as an aid in displaying data provided or stored by the Risk Management Agency. It does not modify, replace or supersede any USDA published policy provisions or procedures.

USDA Risk Management Agency's 2018 crop year sales, planting and reporting dates are published on the County Actuarial Table Special Provisions of Insurance document in the Actuarial Information Browser at http://webapp.rma.usda.gov/apps/actuarialinformationbrowser2018/CropCriteria.aspx

Commodity - 11 Type Code - 11 Practice - All Insurance Plan: 1 - Yield Protection 2 - Revenue Protection 3 - Rev Protect w/ Harvest Exclusion

2018 Final Plant Dates Federal Crop Insurance

No Program

Planted acreage in a "No Program" county may be insurable by written agreement.