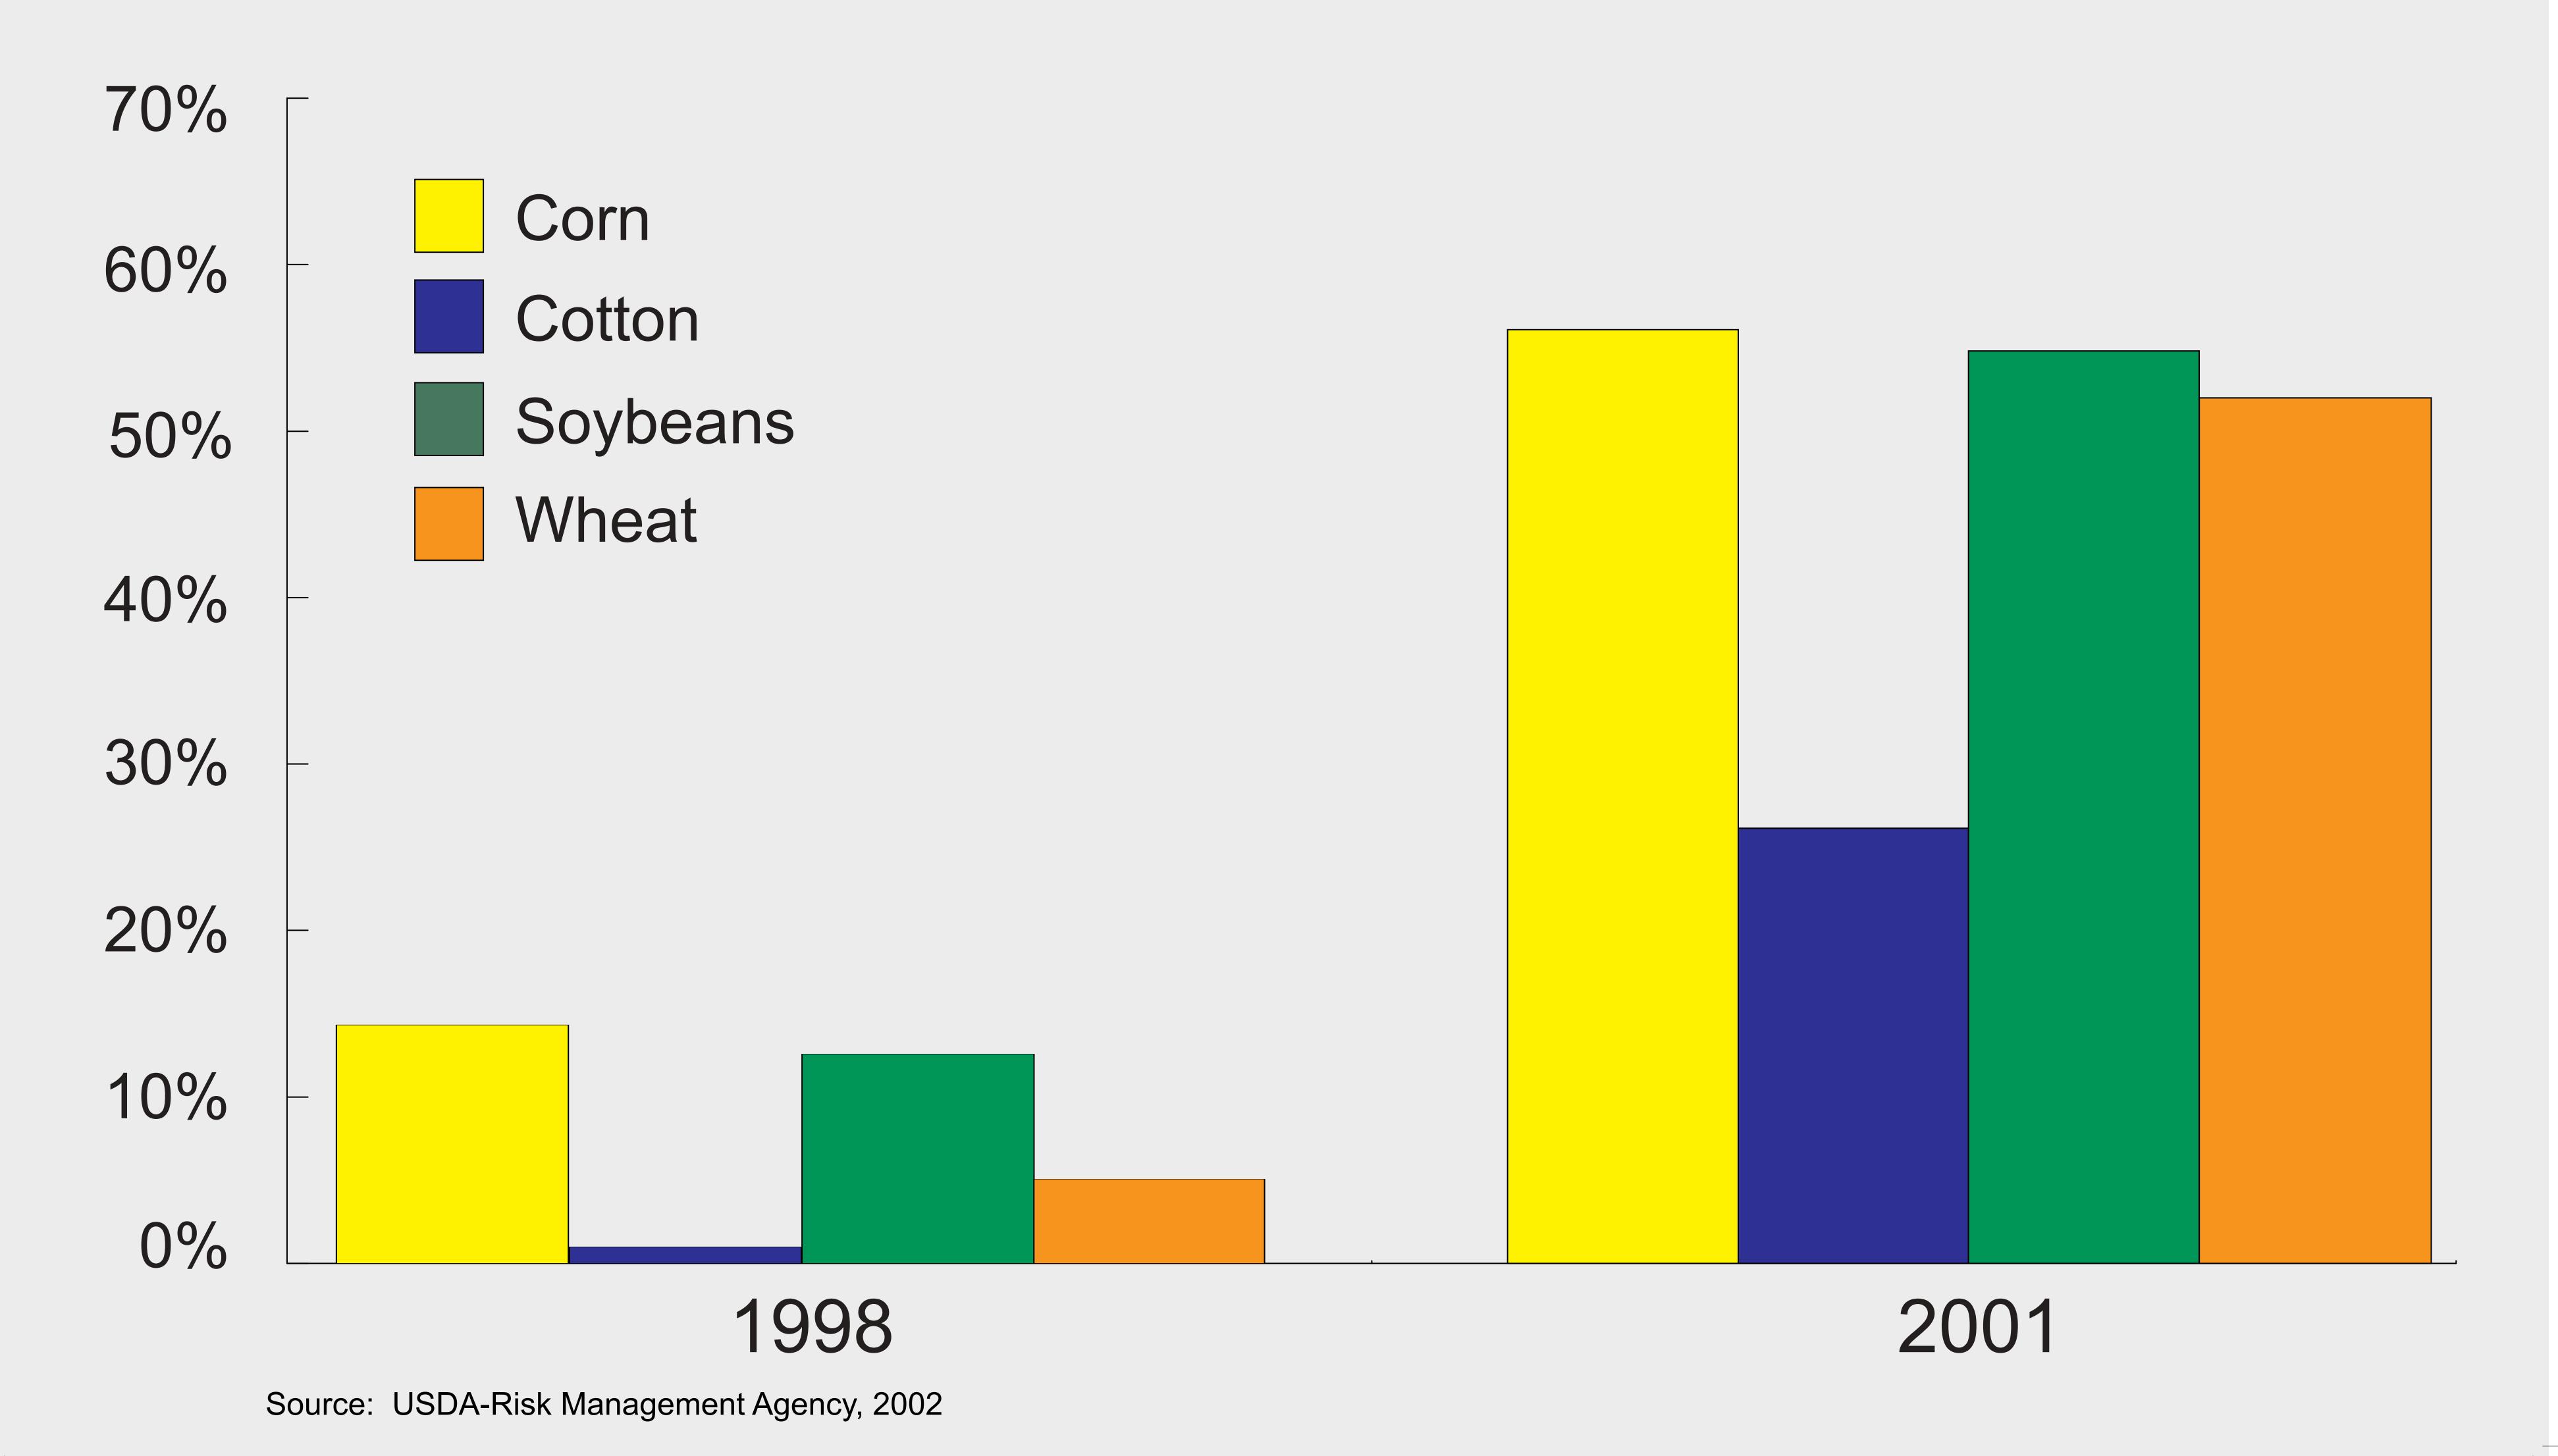

## Percent of Acres at the 65% or Greater Coverage Level



## Private Sector 508(h) Product Development Cycle

RMA Deployment of Program Materials/System Modifications (30-60 days)

Board Aproves/Rejects (within 120 Days)

Submitter Addresses Review Changes (30-60+ days)

Notice of Intent To Reject (by 90th day)

Product Submitted for Approval (quarterly)



RMA Review for Completeness/Board Action (21-30 days)

Internal RMA
Review/5 Expert
Reviewers (60 days)

RMA Assessment of Expert Review Recommendations - Board Docket and Material Prepared (30 days)

## 2002 RMA Crop Indemnities (As of 09/10/2002)



## Prevention Saves Taxpayers Millions

RMA's data mining efforts, producer notification, and field spot checks in CY2001 dramatically reduced projected losses.