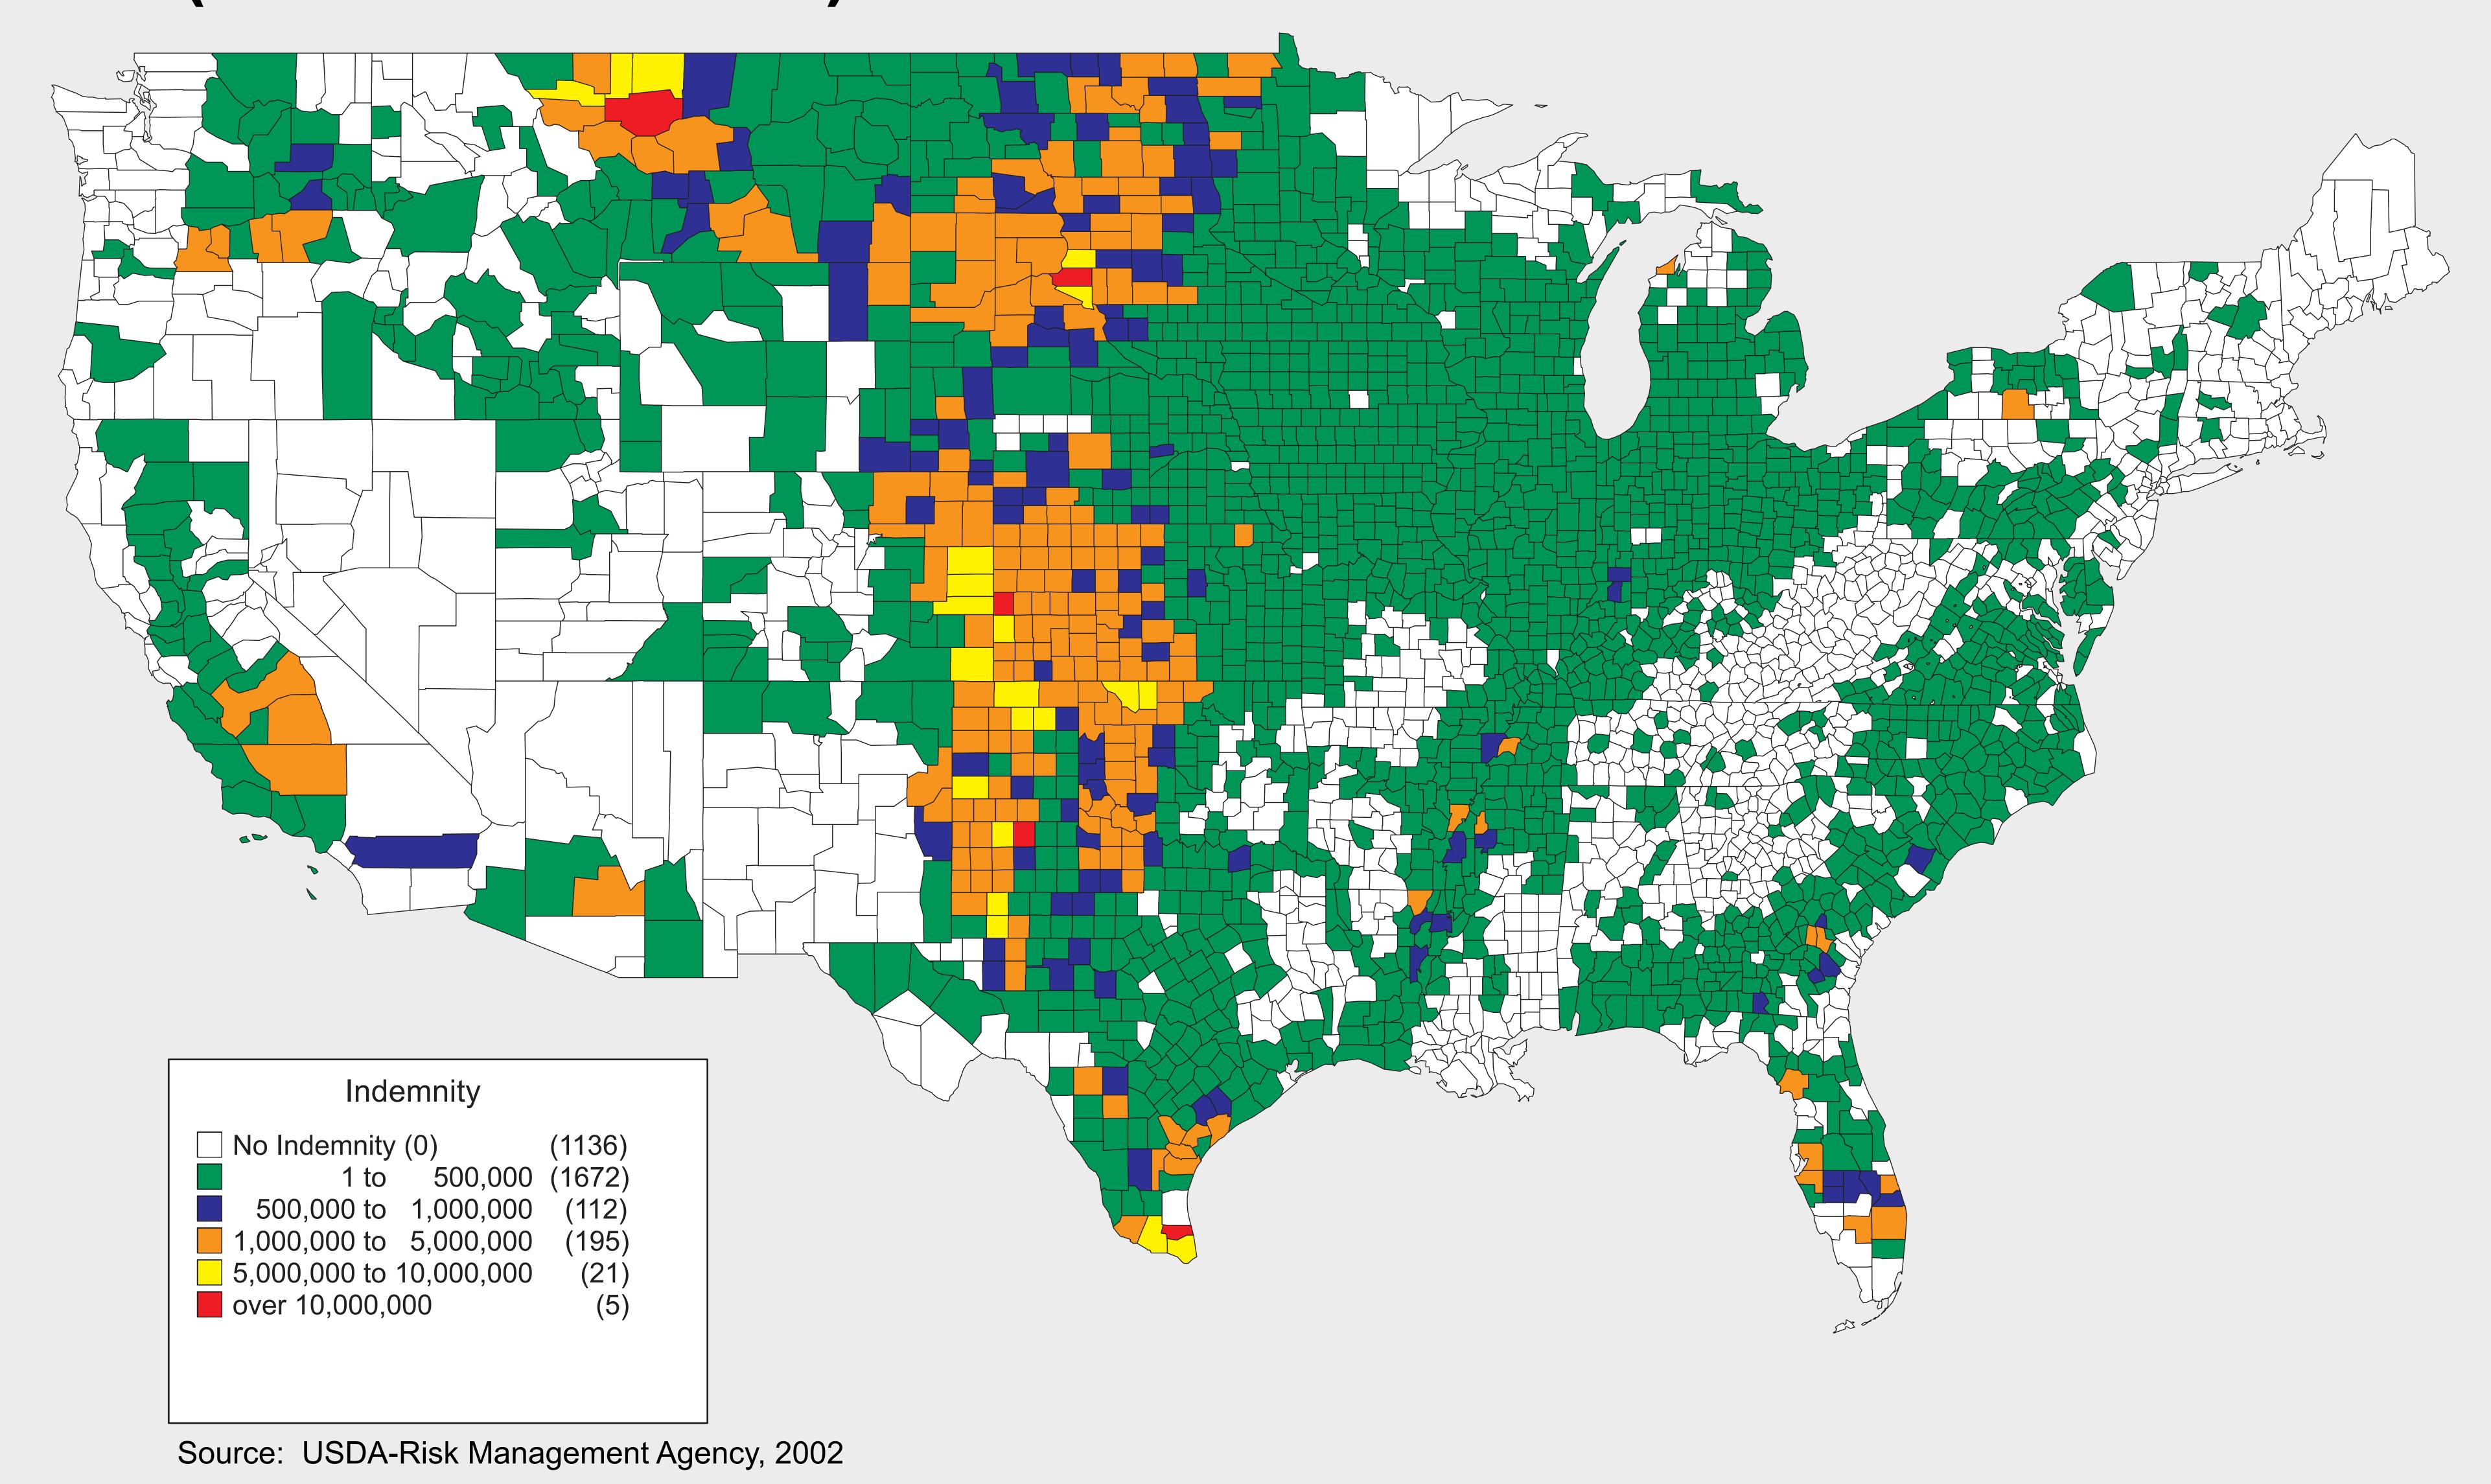

## Percent of Acres at the 65% or Greater Coverage Level



## Private Sector 508(h) Product Development Cycle

RMA Deployment of Program Materials/System Modifications (30-60 days)

Board Aproves/Rejects (within 120 Days)

Submitter Addresses Review Changes (30-60+ days)

Notice of Intent To Reject (by 90th day)

Product Submitted for Approval (quarterly)



RMA Review for Completeness/Board Action (21-30 days)

Internal RMA
Review/5 Expert
Reviewers (60 days)

RMA Assessment of Expert Review Recommendations - Board Docket and Material Prepared (30 days)

## 2002 RMA Crop Indemnities (As of 09/10/2002)



## Prevention Saves Taxpayers Millions

RMA's data mining efforts, producer notification, and field spot checks in CY2001 dramatically reduced projected losses.