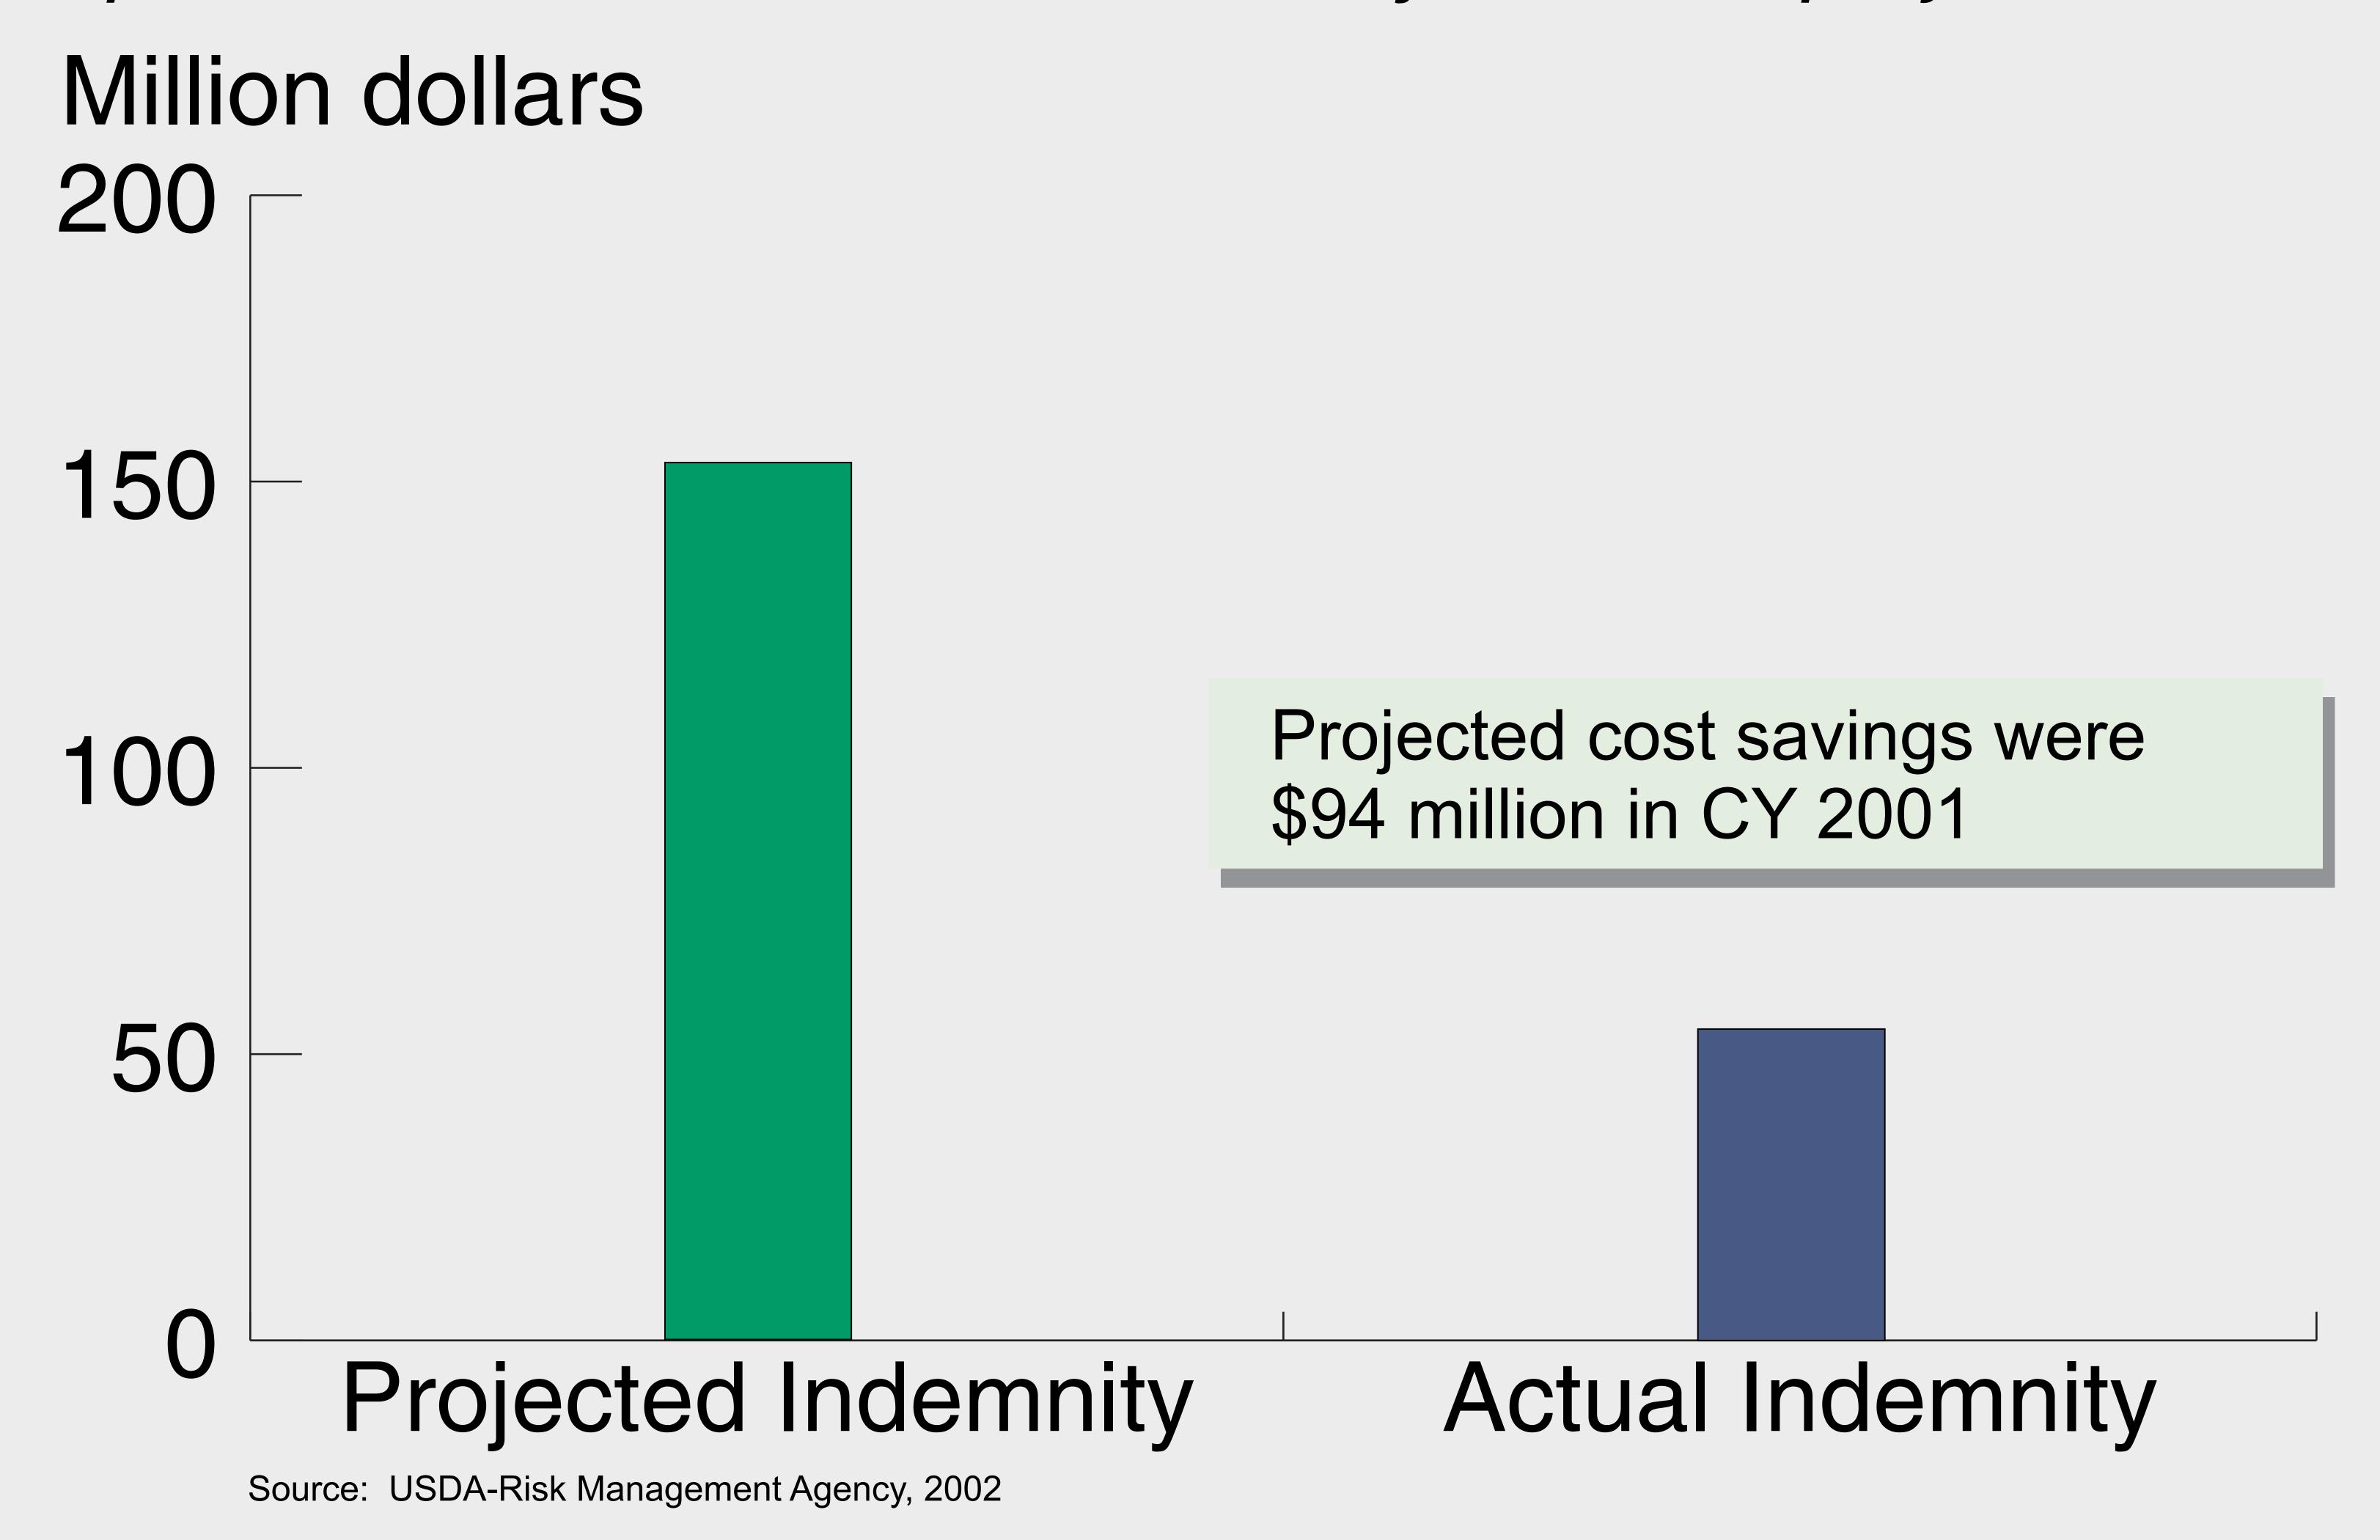

## Prevention Saves Taxpayers Millions

RMA's data mining efforts, producer notification, and field spot checks in CY2001 dramatically reduced projected losses.