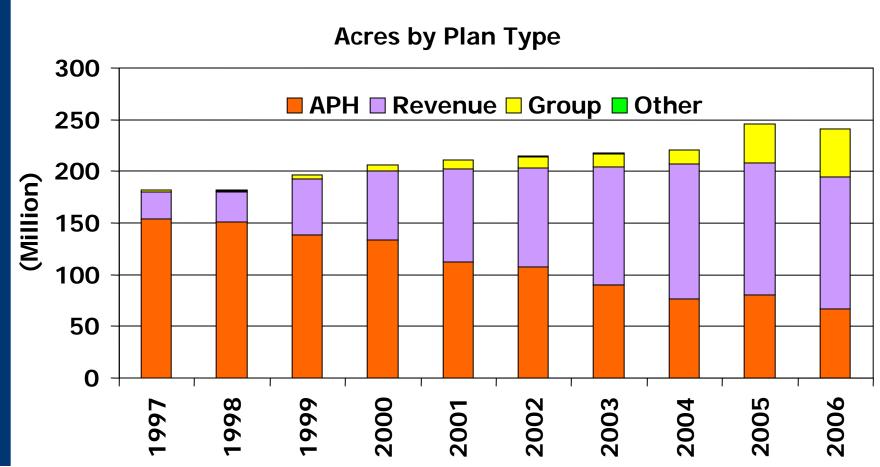

### 242 Million Acres

## Program Growth: Participation by Insurance Plan and Acres