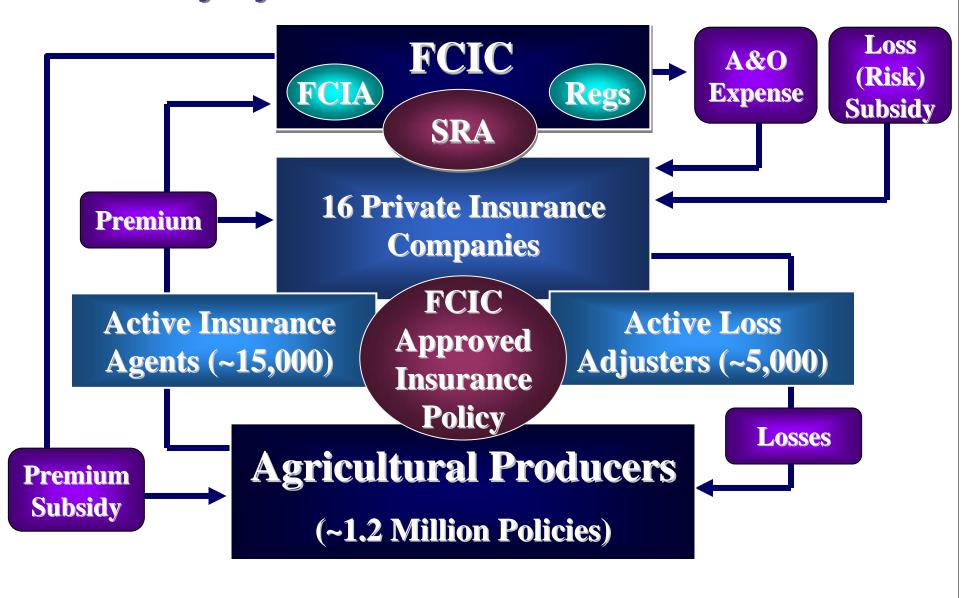

erage (CRC)

**Dollar Amount of Insurance** 

**Fixed Dollar** 

Grower Yield Certification (GYC)

Grower Yield Certification Span (GYC Span)

Group Risk Plan (GRP) (Pasture, Range & Forage

Group Risk Protection Income Protection (GRIP)

Income Protection (IP)

Indexed Income Protection (IIP)

Livestock Gross Margin (LGM)

Livestock Risk Protection (LRP)

Pecan Revenue

Revenue Assurance (RA)

**Tobacco - Guaranteed Production** 

Yield Based Dollar Amount of Insurance

Tree Based Dollar Amount of Insurance





## Program Growth: Participation by Insurance Plan and Acres







# Program Growth: Participation by Insurance Plan and Liability







## Historical Industry Premium Volume - MPCI 1982-2006







### **Crop Insurance Loss Ratio**



## Federal Crop Insurance Delivery System