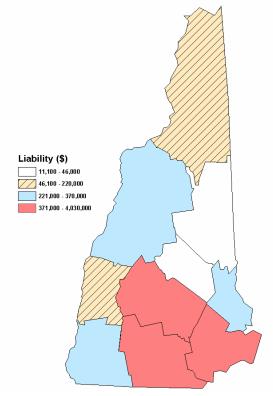

| 9,885                                                                          | 7,936,933  | 281,129               | 292,939      | 1.04          |  |  |  |  |
| 2002  | 119                                                                            | 10,494                                                                         | 9,000,667  | 324,395               | 836,469      | 2.58          |  |  |  |  |
| Total | 884                                                                            | 78,675                                                                         | 36,463,645 | 1,591,385             | 2,293,739    | 1.44          |  |  |  |  |

## 2002 Liability (Dollar Amount of Insurance Coverage)